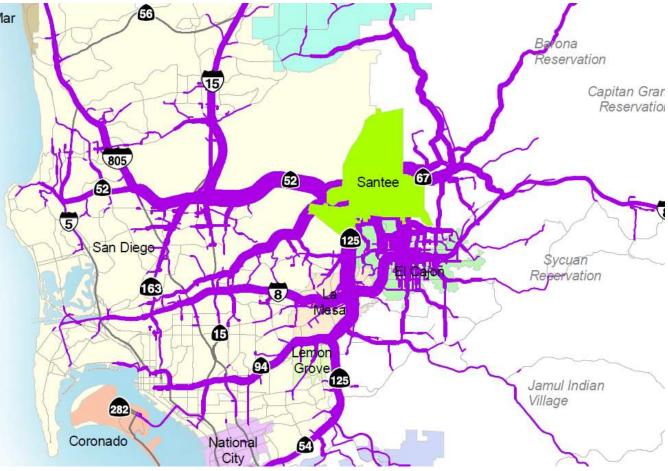

# VMT associated with Santee

21% of vehicle miles traveled (VMT) associated with Santee occurs within the city,
79% of VMT occurs outside Santee.

SANDAG