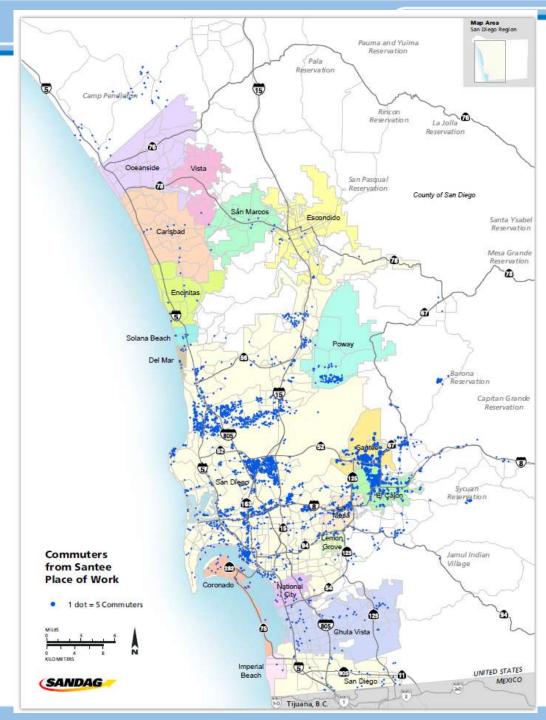

### Where People from Santee Work

Of the ~26,900 employed residents of Santee,

**6%** work within the Jurisdiction,

and **94%** commute outside Santee for work.

Where People who work in Santee Live

Of the ~13,800 who work in Santee, 12% live within the Jurisdiction,