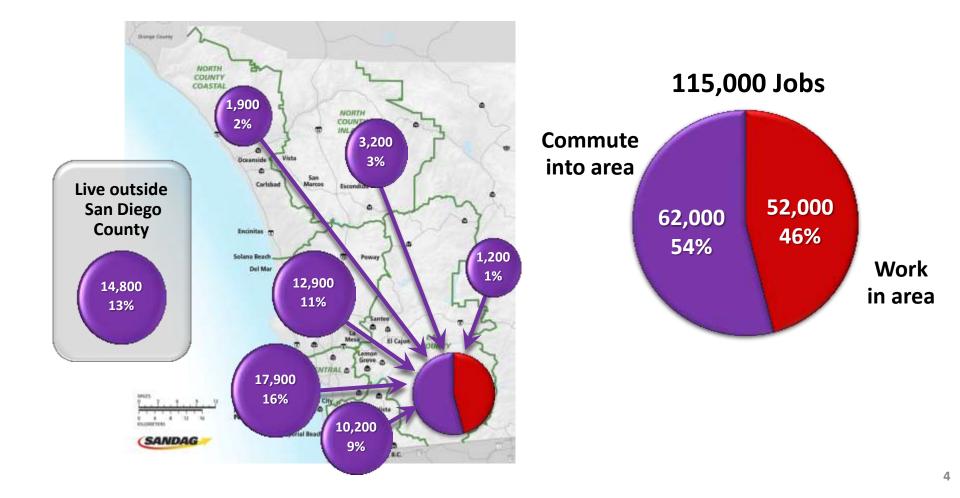

#### **East County**



El Cajon
Santee
La Mesa
Lemon Grove
Unincorporated

**About half** (48%) of the people in East Suburban MSA live in one of the four incorporated cities.



City of Santee: September 2018

## East County, where we work\*







3

# East County, who we employ\*





### Where People from Santee Work

Of the ~26,900 employed residents of Santee,

**6%** work within the Jurisdiction,

and **94%** commute outside Santee for work.





Where People who work in Santee Live

Of the ~13,800 who work in Santee, 12% live within the Jurisdiction,

and **88%** live outside Santee for work.





# VMT associated with Santee



21% of vehicle miles traveled (VMT) associated with Santee occurs within the city,
79% of VMT occurs outside Santee.

SANDAG