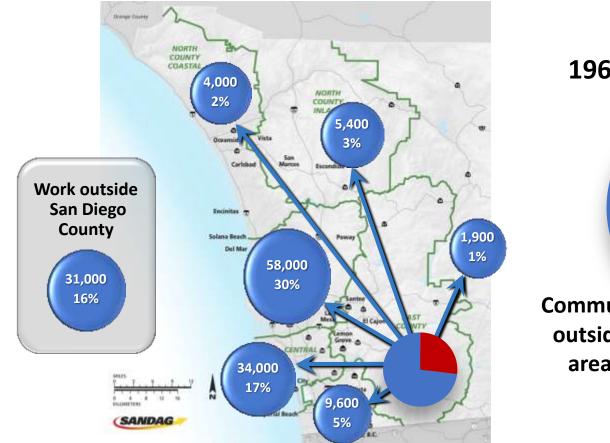

# East County, who we employ\*

### Where People from Santee Work

Of the ~26,900 employed residents of Santee,

**6%** work within the Jurisdiction,

and **94%** commute outside Santee for work.

Where People who work in Santee Live

Of the ~13,800 who work in Santee, 12% live within the Jurisdiction,

and **88%** live outside Santee for work.