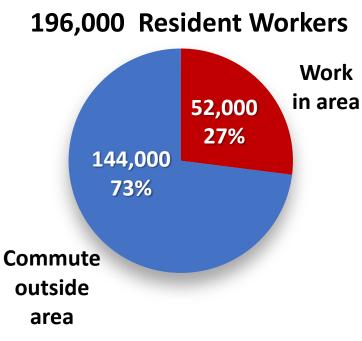

# East County, who we employ\*

### Where People from Santee Work

Of the ~26,900 employed residents of Santee,

**6%** work within the Jurisdiction,

and **94%** commute outside Santee for work.

Where People who work in Santee Live

Of the ~13,800 who work in Santee, 12% live within the Jurisdiction,

and **88%** live outside Santee for work.