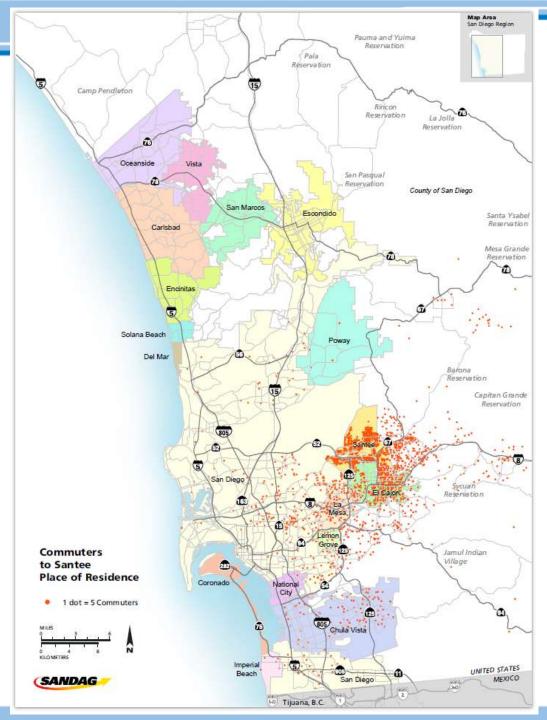

### Where People from Santee Work

Of the ~26,900 employed residents of Santee,

**6%** work within the Jurisdiction,

and **94%** commute outside Santee for work.

Where People who work in Santee Live

Of the ~13,800 who work in Santee, 12% live within the Jurisdiction,

and **88%** live outside Santee for work.