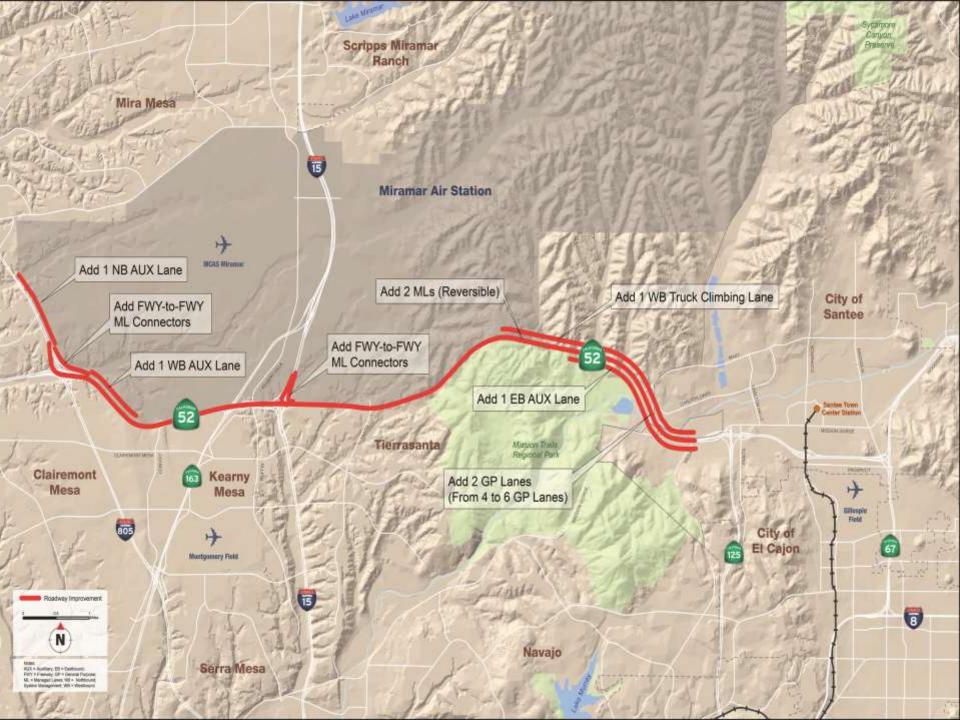

#### **East County**

El Cajon
Santee
La Mesa
Lemon Grove
Unincorporated

**About half** (48%) of the people in East Suburban MSA live in one of the four incorporated cities.

City of Santee: September 2018