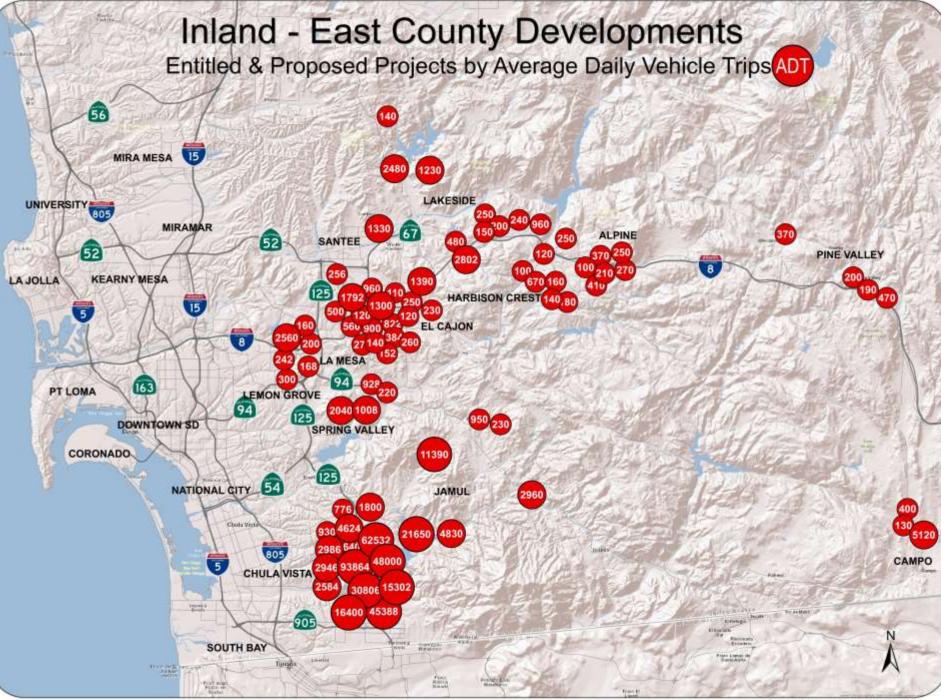

#### **East County**



El Cajon
Santee
La Mesa
Lemon Grove
Unincorporated

**About half** (48%) of the people in East Suburban MSA live in one of the four incorporated cities.



City of Santee: September 2018

## East County, where we work\*







3

# East County, who we employ\*





### Where People from Santee Work

Of the ~26,900 employed residents of Santee,

**6%** work within the Jurisdiction,

and **94%** commute outside Santee for work.





Where People who work in Santee Live

Of the ~13,800 who work in Santee, 12% live within the Jurisdiction,

and **88%** live outside Santee for work.





# VMT associated with Santee



21% of vehicle miles traveled (VMT) associated with Santee occurs within the city,
79% of VMT occurs outside Santee.

SANDAG