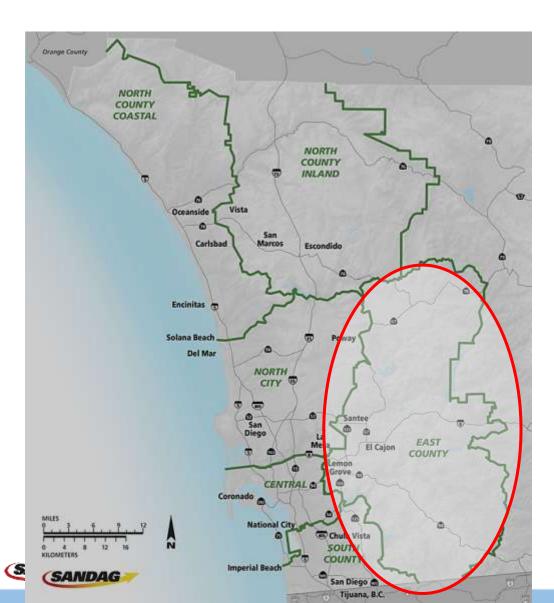

#### **East County**

El Cajon
Santee
La Mesa
Lemon Grove
Unincorporated

**About half** (48%) of the people in East Suburban MSA live in one of the four incorporated cities.

City of Santee: September 2018